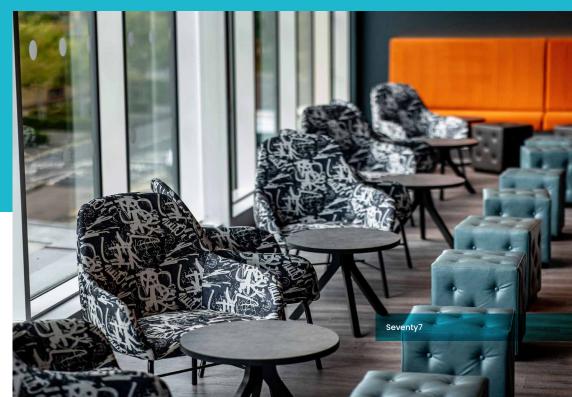

# **Seventy7**

Located on the first floor of our venue is an open plan, bright and informal bar area. Within this venue you have plenty of seating for guests or the flexibility is there to remove it completely to create your own dance-floor. The venue has it's own bar and DJ booth which can be tailored to any type of event. This space is ideal for conferences, parties and weddings. The floor to ceiling windows provide a real sense of space and natural light which can be appealing in the summer.