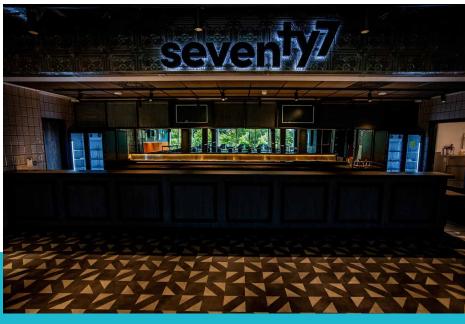

# **Seventy7**

Located on the first floor of our venue is an open plan, bright and informal bar area. Within this venue you have plenty of seating for guests or the flexibility is there to remove it completely to create your own dance-floor. The venue has it's own bar and DJ booth which can be tailored to any type of event. This space is ideal for conferences, parties and weddings. The floor to ceiling windows provide a real sense of space and natural light which can be appealing in the summer.

# Capacity

Standing up to 540
Banquet style seating up to 210
Conference style seating up to 230

## **Facilities**

- Bar and Cloakroom
- DJ Booth
- Night club sound system
- Mobile stage
- Multiple TV screens
- Aux/Bluetooth capabilities

#### **Room Size**

Front of house Lobby area 17m L x 15m W 10m L x 5m W