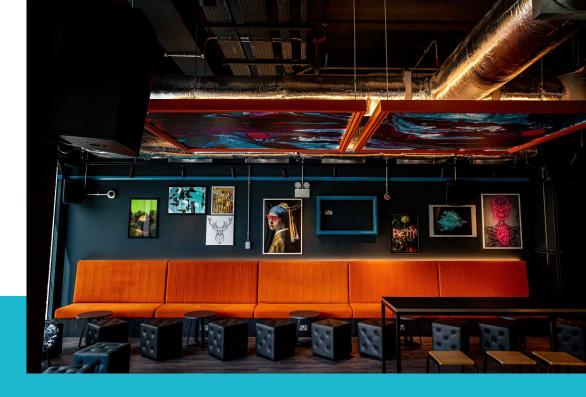

# **Seventy7**

Located on the first floor of our venue is an open plan, bright and informal bar area. Within this venue you have plenty of seating for guests or the flexibility is there to remove it completely to create your own dance-floor. The venue has it's own bar and DJ booth which can be tailored to any type of event. This space is ideal for conferences, parties and weddings. The floor to ceiling windows provide a real sense of space and natural light which can be appealing in the summer.