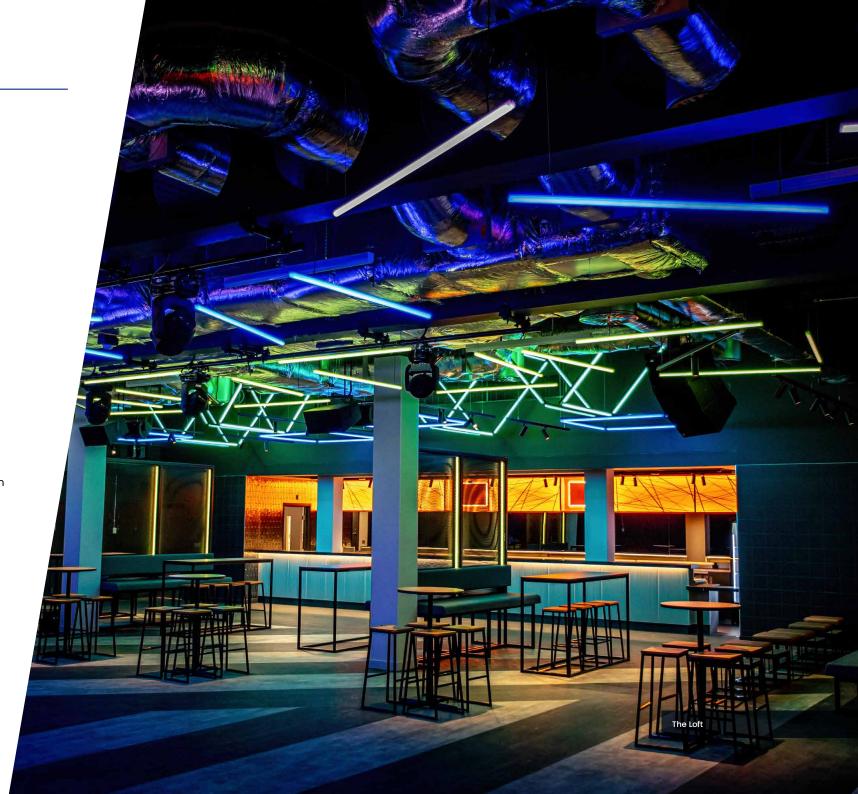

# **The Loft**

The Second floor is typically our nightclub, with a state of the art sound system and high spec visual capabilities. This space is ideal for corporate and private parties, award ceremonies and presentation evenings. The loft has a private bar, DJ booth and built to request staging area with plenty of space for a dancefloor.