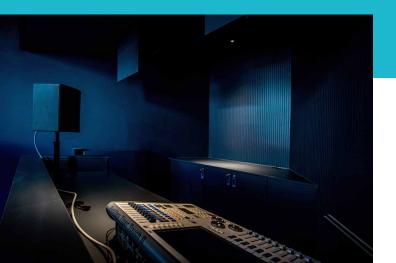

# **The Loft**

The Second floor is typically our nightclub, with a state of the art sound system and high spec visual capabilities. This space is ideal for corporate and private parties, award ceremonies and presentation evenings. The loft has a private bar, DJ booth and built to request staging area with plenty of space for a dancefloor.

## **Facilities**

- Aux/bluetooth capabilities
- Bar and cloakroom
- DJ booth
- Large LED screen
- Multiple TV screens
- State of the art nightclub sound system
- Mobile stage