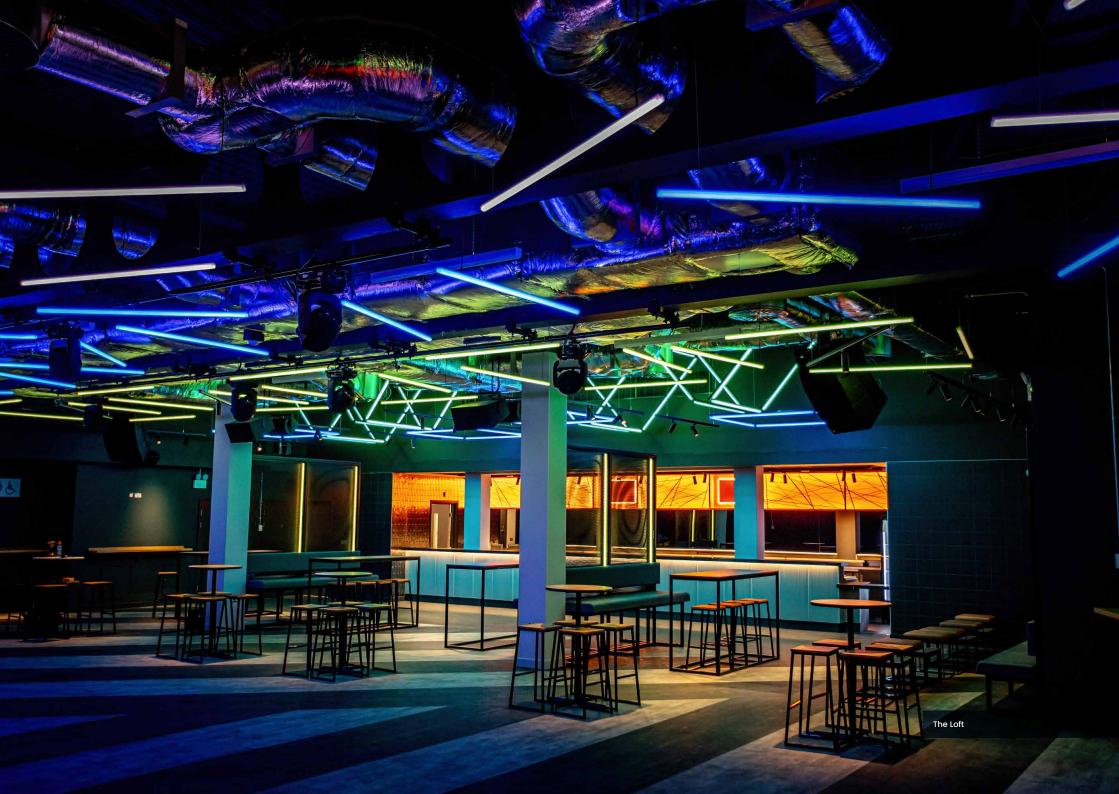

# **The Loft**

The Second floor is typically our nightclub, with a state of the art sound system and high spec visual capabilities. This space is ideal for corporate and private parties, award ceremonies and presentation evenings. The loft has a private bar, DJ booth and built to request staging area with plenty of space for a dancefloor.

# Capacity

Standing up to 540
Banquet style seating up to 220
Conference style seating up to 230

## **Facilities**

- Aux/bluetooth capabilities
- Bar and cloakroom
- DJ booth
- Large LED screen
- Multiple TV screens
- State of the art nightclub sound system
- Mobile stage

### **Room Size**

Front of house 17m L x 18m W Lobby area 10m L x 5m W