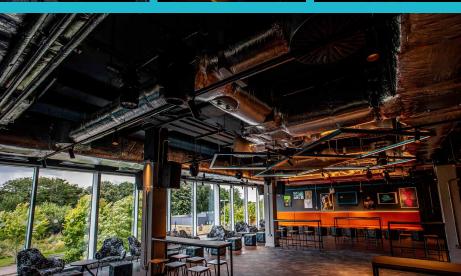

# **The Loft**

The Second floor is typically our nightclub, with a state of the art sound system and high spec visual capabilities. This space is ideal for corporate and private parties, award ceremonies and presentation evenings. The loft has a private bar, DJ booth and built to request staging area with plenty of space for a dancefloor.

# Capacity

Standing up to 540
Banquet style seating up to 220
Conference style seating up to 230

## **Facilities**

- Aux/bluetooth capabilities
- Bar and cloakroom
- DJ booth
- Large LED screen
- Multiple TV screens
- State of the art nightclub sound system
- Mobile stage

### **Room Size**

Front of house 17m L x 18m W Lobby area 10m L x 5m W