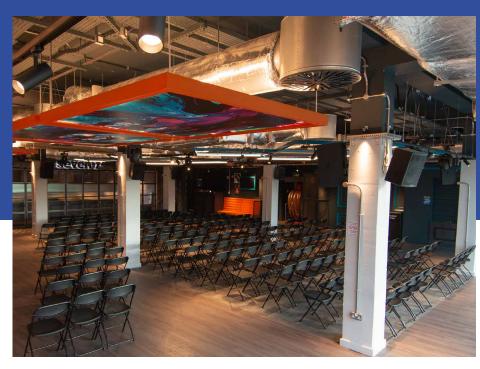

# **Seventy7**

Located on the first floor of our venue is an open plan, bright and informal bar area. Within this venue you have plenty of seating for guests or the flexibility is there to remove it completely to create your own dance-floor. The venue has it's own bar and DJ booth which can be tailored to any type of event. This space is ideal for conferences, parties and weddings. The floor to ceiling windows provide a real sense of space and natural light which can be appealing in the summer.

# Capacity

Standing up to 540
Banquet style seating up to 210
Conference style seating up to 230

## **Facilities**

- Bar and Cloakroom
- DJ Booth
- Night club sound system
- Mobile stage
- Multiple TV screens
- Aux/Bluetooth capabilities

#### **Room Size**

Front of house Lobby area 17m L x 15m W 10m L x 5m W