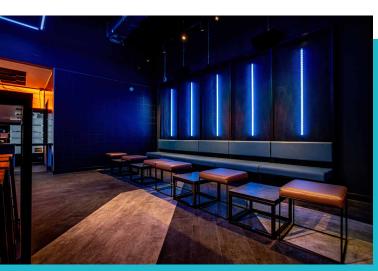

# **Seventy7**

Located on the first floor of our venue is an open plan, bright and informal bar area. Within this venue you have plenty of seating for guests or the flexibility is there to remove it completely to create your own dance-floor. The venue has it's own bar and DJ booth which can be tailored to any type of event. This space is ideal for conferences, parties and weddings. The floor to ceiling windows provide a real sense of space and natural light which can be appealing in the summer.

# Capacity

Standing up to 540
Banquet style seating up to 210
Conference style seating up to 230

## **Facilities**

- Bar and Cloakroom
- DJ Booth
- Night club sound system
- Mobile stage
- Multiple TV screens
- Aux/Bluetooth capabilities

#### **Room Size**

Front of house Lobby area 17m L x 15m W 10m L x 5m W