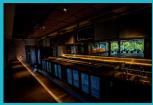

# **Seventy7**

Located on the first floor of our venue is an open plan, bright and informal bar area. Within this venue you have plenty of seating for guests or the flexibility is there to remove it completely to create your own dance-floor. The venue has it's own bar and DJ booth which can be tailored to any type of event. This space is ideal for conferences, parties and weddings. The floor to ceiling windows provide a real sense of space and natural light which can be appealing in the summer.

# Capacity

Standing up to 540
Banquet style seating up to 210
Conference style seating up to 230

## **Facilities**

- Bar and Cloakroom
- DJ Booth
- Night club sound system
- Mobile stage
- Multiple TV screens
- Aux/Bluetooth capabilities

#### **Room Size**

Front of house Lobby area 17m L x 15m W 10m L x 5m W