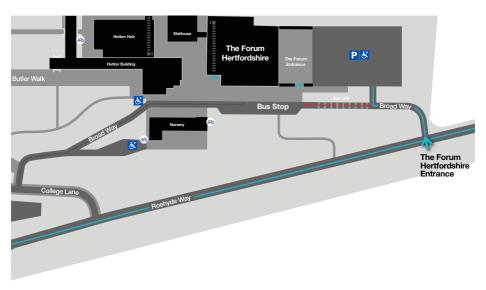

### **Finding Us**

The venue is close to junction 3 of the AI(M). The University entrance is signposted from J3 AI(M), postcode for sat nav use is ALIO 9AB. For The Forum car park please use the second left turning displayed on the map below.