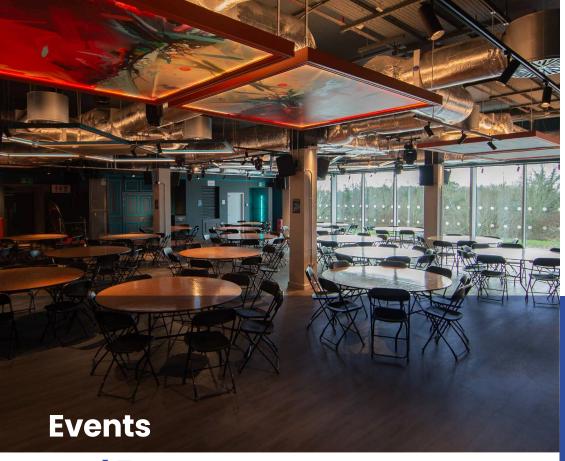

# **Seventy7**

Located on the first floor of our venue is an open plan, bright and informal bar area. Within this venue you have plenty of seating for guests or the flexibility is there to remove it completely to create your own dance-floor. The venue has it's own bar and DJ booth which can be tailored to any type of event. This space is ideal for conferences, parties and weddings. The floor to ceiling windows provide a real sense of space and natural light which can be appealing in the summer.

# Capacity

Standing up to 540
Banquet style seating up to 210
Conference style seating up to 230

## **Facilities**

- Bar and Cloakroom
- DJ Booth
- Night club sound system
- Mobile stage
- Multiple TV screens
- Aux/Bluetooth capabilities

#### **Room Size**

Front of house Lobby area 17m L x 15m W 10m L x 5m W