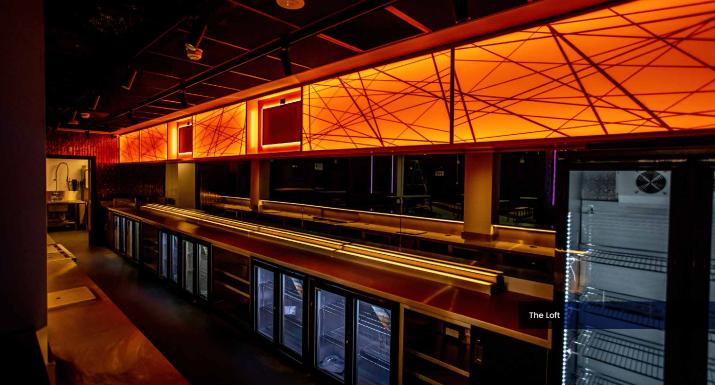

# **The Loft**

The Second floor is typically our nightclub, with a state of the art sound system and high spec visual capabilities. This space is ideal for corporate and private parties, award ceremonies and presentation evenings. The loft has a private bar, DJ booth and built to request staging area with plenty of space for a dancefloor.

## **Facilities**

- Aux/bluetooth capabilities
- Bar and cloakroom
- DJ booth
- Large LED screen
- Multiple TV screens
- State of the art nightclub sound system
- Mobile stage