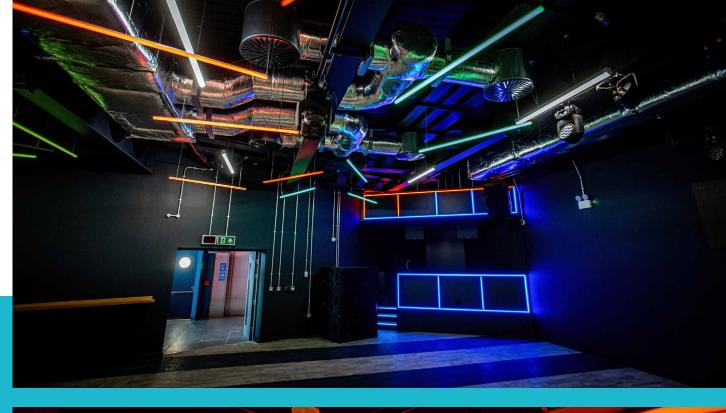

# **The Loft**

The Second floor is typically our nightclub, with a state of the art sound system and high spec visual capabilities. This space is ideal for corporate and private parties, award ceremonies and presentation evenings. The loft has a private bar, DJ booth and built to request staging area with plenty of space for a dancefloor.

# Capacity

Standing up to 540
Banquet style seating up to 220
Conference style seating up to 230

## **Facilities**

- Aux/bluetooth capabilities
- Bar and cloakroom
- DJ booth
- Large LED screen
- Multiple TV screens
- State of the art nightclub sound system
- Mobile stage

### **Room Size**

Front of house 17m L x 18m W Lobby area 10m L x 5m W