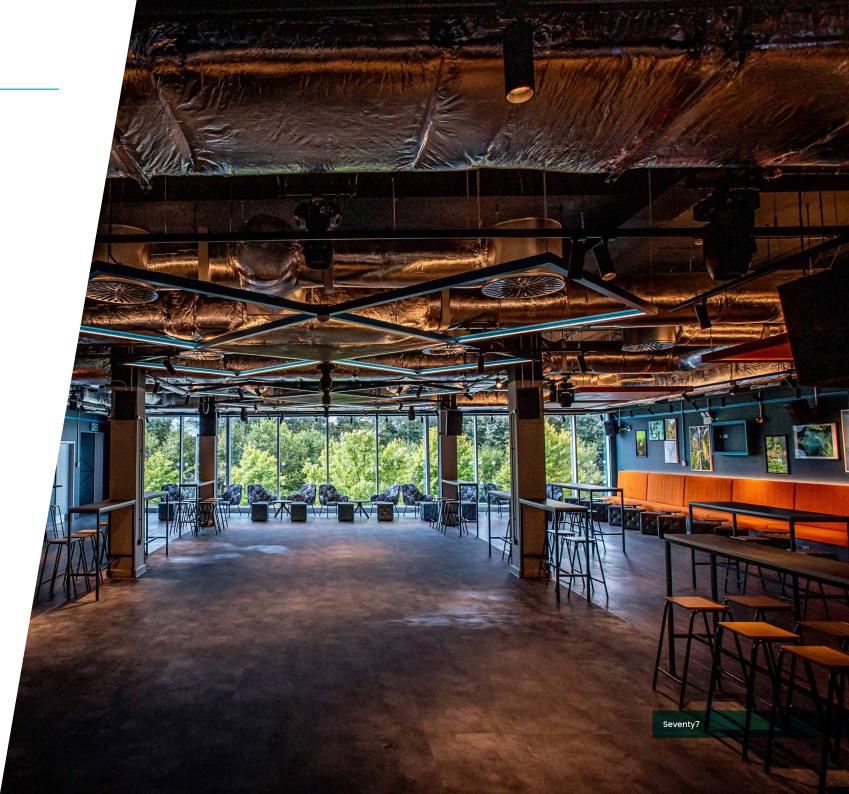

# **Seventy7**

Located on the first floor of our venue is an open plan, bright and informal bar area. Within this venue you have plenty of seating for guests or the flexibility is there to remove it completely to create your own dance-floor. The venue has it's own bar and DJ booth which can be tailored to any type of event. This space is ideal for conferences, parties and weddings. The floor to ceiling windows provide a real sense of space and natural light which can be appealing in the summer.