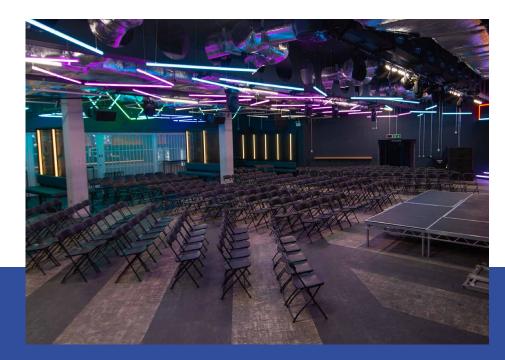

# **The Loft**

The Second floor is typically our nightclub, with a state of the art sound system and high spec visual capabilities. This space is ideal for corporate and private parties, award ceremonies and presentation evenings. The loft has a private bar, DJ booth and built to request staging area with plenty of space for a dancefloor.

# Capacity

Standing up to 540
Banquet style seating up to 220
Conference style seating up to 230

## **Facilities**

- Aux/bluetooth capabilities
- Bar and cloakroom
- DJ booth
- Large LED screen
- Multiple TV screens
- State of the art nightclub sound system
- Mobile stage

### **Room Size**

Front of house 17m L x 18m W Lobby area 10m L x 5m W